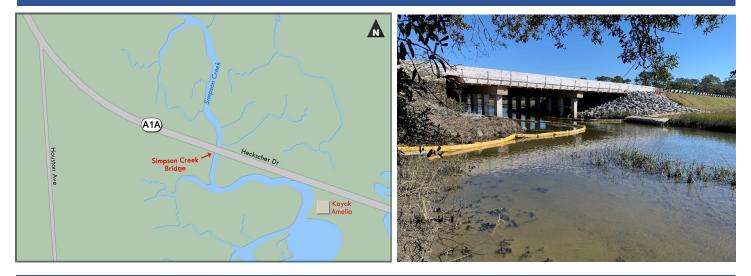

## Simpson Creek Bridge Replacement Project on Heckscher Drive (State Road A1A)

FIN # 4340411

## **ATTENTION KAYAKERS:**

Expect short delays while traveling under Simpson Creek Bridge for overhead construction.

Flaggers will direct you through the channel when needed. Please stay between the floating yellow barriers at all times.

- Kayakers may be stopped periodically for approximately 5 minutes while overhead bridge work is occurring.
- Flaggers stationed on both banks under the bridge will notify kayakers when to stop and when to proceed through the channel. Flaggers will not be stationed on the banks when the channel is clear for passage.
- Floating yellow barriers are installed on each end of the bridge to mark the channel.